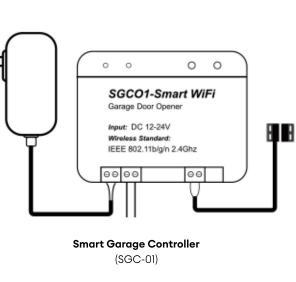

## **INSTALLATION GUIDE**

1. SGC-01 smart garage door opener is the companion device of your existing garage door opener. Its main working principle is as follows.

2. Scan the QR code to install the Xhouse app.

#### **Brackets**

**Test wire** 

**... Bolts/Screws** 

ŧŧ

 Deploy the device. We recommend to deploy it on the top of your existing garage door opener. Use the provided double-sided adhesive tapes for the fixation if necessary.

 Power on both existing garage door opener and smart garage door opener. The smart garage door opener will reconnect to network automatically.

Congratulations! You have completed all installation steps. If you have any issuses or questions, please email us at Xhouse@x-house.net

 Connect the device to your home Wi-Fi with Xhouse app.
The garage door will be activated when added successfully, so keep your door closed first.