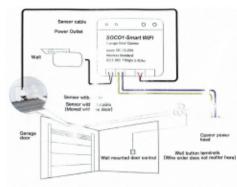

## **INSTALLATION GUIDE**

1. SGC-01 smart garage door opener is the companion device of your existing garage door opener. Its main working principle is as follows.

2. Scan the QR code to install the Xhouse app.

#### **Brackets**

**Test wire** 

**... Bolts/Screws** 

ŧŧ

 Deploy the device. We recommend to deploy it on the top of your existing garage door opener. Use the provided double-sided adhesive tapes for the fixation if necessary.

#### 4. Move the senser to check if it is workable.

5. Find a proper position on the garage door to mount the sensors. Please make sure the distance between the two sensors is between 3mm to 25mm when the garage door is closed, and the two sensors are well separated when the garage door is open. Use the included wire ties and clips to secure the sensor with wire in place.

 Connect the device to your home Wi-Fi with Xhouse app.
The garage door will be activated when added successfully, so keep your door closed first.