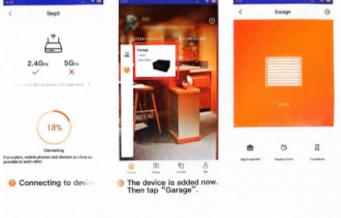

## **INSTALLATION GUIDE**

1. SGC-01 smart garage door opener is the companion device of your existing garage door opener. Its main working principle is as follows.

2. Scan the QR code to install the Xhouse app.

 Connect the device to your home Wi-Fi with Xhouse app.
The garage door will be activated when added successfully, so keep your door closed first.