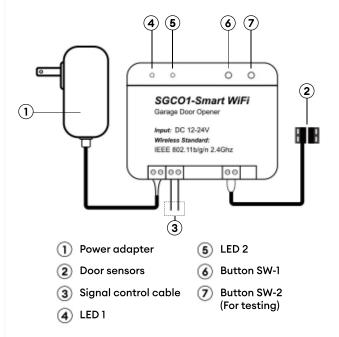

## **PACKAGE CONTENTS**

## LED AND BUTTON RULES



## **INSTALLATION GUIDE**

1. SGC-01 smart garage door opener is the companion device of your existing garage door opener. Its main working principle is as follows.



2. Scan the QR code to install the Xhouse app.





# SGC-01 WI-FI SMART **GARAGE DOOR OPENER**

**USER MANUAL** 





Double sided adhesive tapes



#### **Brackets**





**Test wire** 

**... Bolts/Screws** 

ŧŧ

 Deploy the device. We recommend to deploy it on the top of your existing garage door opener. Use the provided double-sided adhesive tapes for the fixation if necessary.



 Power on both existing garage door opener and smart garage door opener. The smart garage door opener will reconnect to network automatically.

Congratulations! You have completed all installation steps. If you have any issuses or questions,