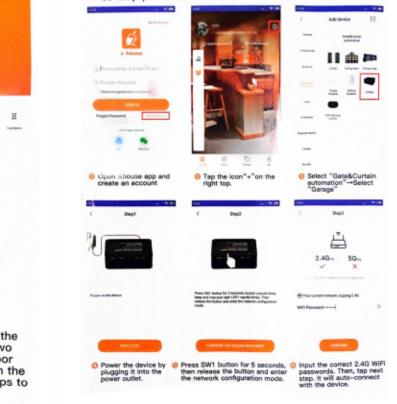

## **INSTALLATION GUIDE**

1. SGC-01 smart garage door opener is the companion device of your existing garage door opener. Its main working principle is as follows.

2. Scan the QR code to install the Xhouse app.

 Connect the device to your home Wi-Fi with Xhouse app.
The garage door will be activated when added successfully, so keep your door closed first.