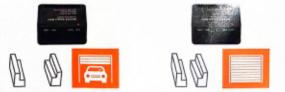

ER**

**USER MANUAL** 





Double sided adhesive tapes



#### **Brackets**





**Test wire** 

**... Bolts/Screws** 

ŧŧ

 Deploy the device. We recommend to deploy it on the top of your existing garage door opener. Use the provided double-sided adhesive tapes for the fixation if necessary.



 Power on both existing garage door opener and smart garage door opener. The smart garage door opener will reconnect to network automatically.

Congratulations! You have completed all installation steps. If you have any issuses or questions, please email us at Xhouse@x-house.net

### Warranty

The warranty is 12 months from the product purchase date. If any problems for the products, please contact <u>Xhouse@x-house.net</u> for help. Thanks.



#### 4. Move the senser to check if it is workable.



5. Find a proper position on the garage door to mount the sensors. Please make sure the distance between the two sensors is between 3mm to 25mm when the garage door is closed, and the two sensors are well separated when the garage door is open. Use the included wire ties and clips to secure the sensor with wire in place.

 Connect the device to your home Wi-Fi with Xhouse app.
The garage door will be activated when added successfully, so keep your door closed first.



#### ALTECH AUTOGATE INT. PHILIPPINES INC.

B6 L28 Aphrodite St., Villa Olympia 6 San Pedro, Laguna 4023

#### **CONTACT US:**

+63 917 870 9928 +63 917 182 0156

(02) 8398-5669

🖂 autogate.ph@gmail.com

www.altech.ph

@Altech Autogate | @Altech Enterprise