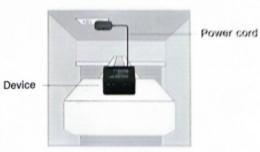

#### **Brackets**

**Test wire** 

**... Bolts/Screws** 

ŧŧ

 Deploy the device. We recommend to deploy it on the top of your existing garage door opener. Use the provided double-sided adhesive tapes for the fixation if necessary.